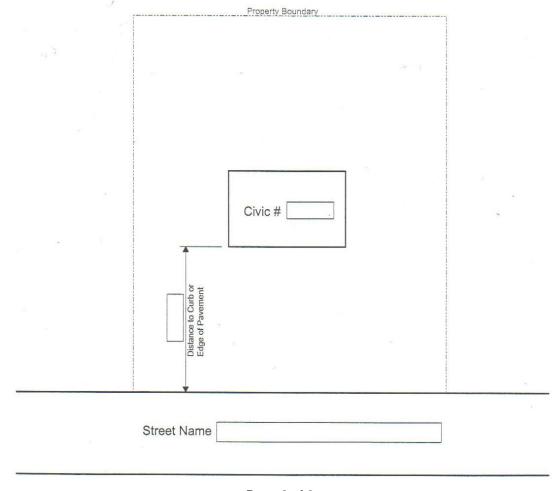

### **Application Sketch**

In the space provided below, indicate all physical characteristics on, below or within the property that may impact they installation of the service connection installation or repair. Indicate if the proposed work is located on private property or within the Halifax Regional Municipality street right-of-way. If the work is located within the street right-of-way, the Applicant will be required to secure a Halifax Regional Municipality Streets and Services permit.

- Location of building(s)
- Location of garage(s)
- Location of driveway(s)
- Location of retaining walls
- Location of existing water service connection & service box
- Location of existing wastewater service connection (indicate gravity or pumped)
- Location of existing stormwater service connection
- Location of existing culvert(s)
- Location of existing wastewater septic field and distance to building
- Proposed location of service connection(s) to building
- Proposed driveway culvert(s)
- Location of underground gas, phone and electrical utilities
- Any other significant features