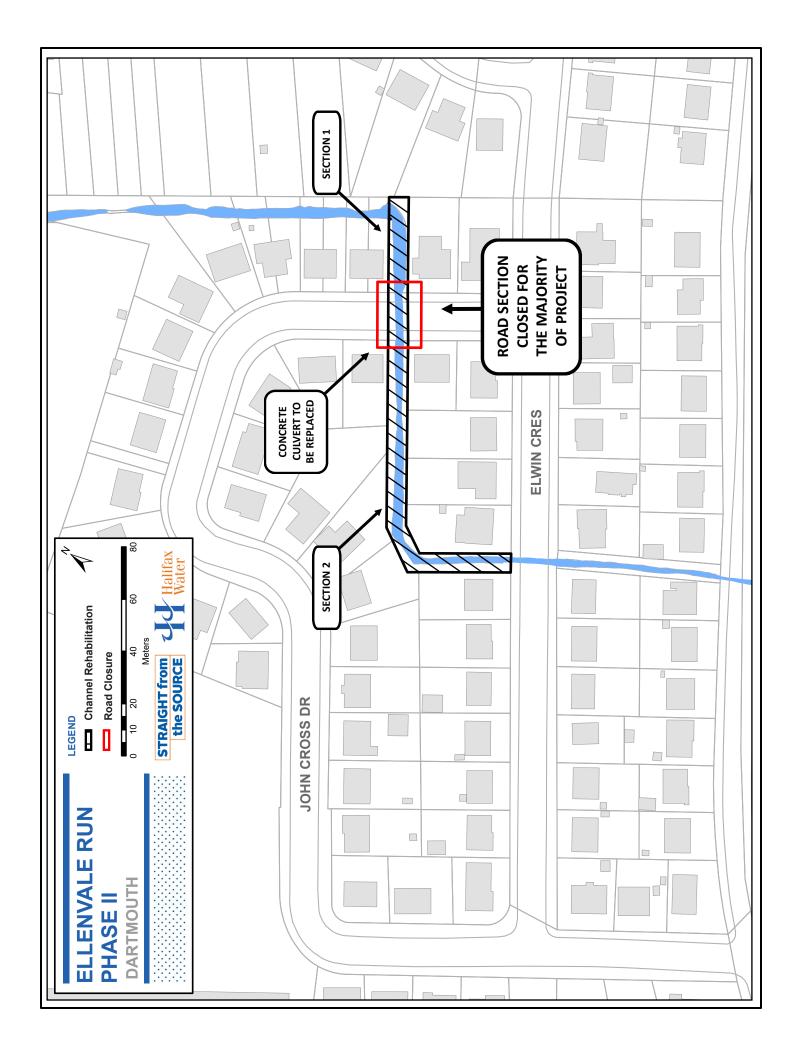

# **Project Overview**

Stormwater flows through Ellenvale Run from Lemont Lake to Morris Lake. Phase 2 of this rehabilitation project focuses on replacement of the retaining walls along the 180 metre portion of Ellenvale Run between John Cross Drive and Elwin Crescent.

#### Section 1 (see project map)

#### Monday, August 5 - Friday, August 9

- Completion of Cast In Place Pipe inlet structure
- Backfill of Precast Channel
- Grading

#### Monday, August 12 - Friday, August 16

- · Backfill of Precast Channel
- Grading

#### Section 2 (see project map)

#### Monday, August 5 - Friday, August 9

- Completion of preparation of granular working surface
- Installation of Precast Channel
- Construction of Cast In Place connection to existing culvert

#### Monday, August 12 - Friday, August 16

Installation of Precast Channel